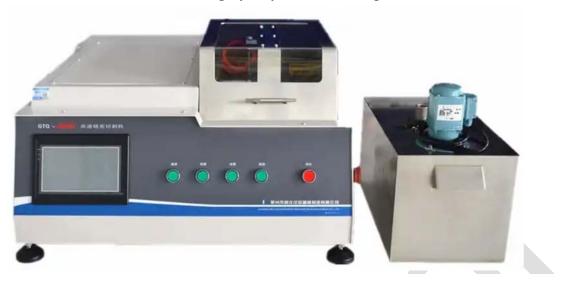

## GTQ-5000B metallographic precision cutting machine

## **Product Information:**

iqualitrol GTQ-5000B high speed precision cutting machine is suitable for metal, electronic components, ceramic materials, crystals, carbide, rock samples, ore samples, concrete, organic materials, biological materials (teeth, bone) and other materials for precise cutting without distortion .

The machine has the features of high positioning accuracy; large speed range; built-in cooling system; can be preset feed speed; menu-driven control; liquid crystal display.

There are two locations clamp, 9 kinds of fixed cutting method, the user can freely define one kinds of cutting methods; enclosed cutting chamber with safety switch. It is an ideal equipment for industrial and mining enterprises, research institutes and high-quality sample preparation lab.